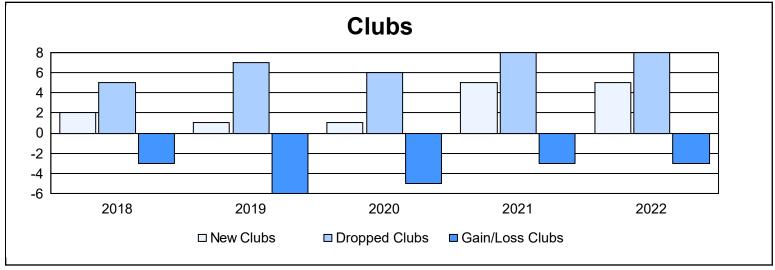

| Year      | New<br>Clubs | Dropped<br>Clubs | Gain/<br>Loss<br>Clubs | New<br>Members | Charter<br>Members | Reinstate<br>Members | Transfer<br>Members | Total<br>Member<br>Added | Total<br>Members<br>Dropped | Gain/<br>Loss<br>Members |
|-----------|--------------|------------------|------------------------|----------------|--------------------|----------------------|---------------------|--------------------------|-----------------------------|--------------------------|
| 2017-2018 | 2            | 5                | -3                     | 410            | 52                 | 25                   | 19                  | 506                      | 704                         | -198                     |
| 2018-2019 | 1            | 7                | -6                     | 383            | 32                 | 16                   | 30                  | 461                      | 659                         | -198                     |
| 2019-2020 | 1            | 6                | -5                     | 355            | 25                 | 20                   | 26                  | 426                      | 573                         | -147                     |
| 2020-2021 | 5            | 8                | -3                     | 440            | 134                | 44                   | 12                  | 630                      | 754                         | -124                     |
| 2021-2022 | 5            | 8                | -3                     | 492            | 120                | 46                   | 18                  | 676                      | 753                         | -77                      |
| Average   | 3            | 7                | -4                     | 416            | 73                 | 30                   | 21                  | 540                      | 689                         | -149                     |