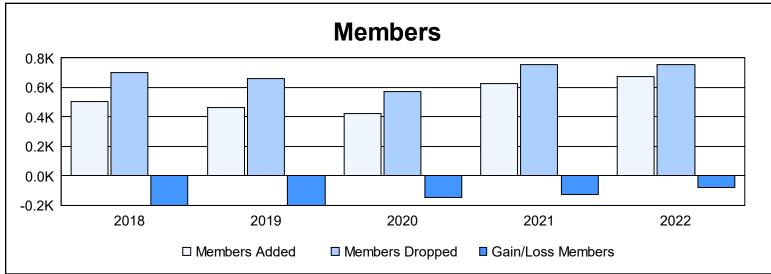

| Year      | New<br>Clubs | Dropped<br>Clubs | Gain/<br>Loss<br>Clubs | New<br>Members | Charter<br>Members | Reinstate<br>Members | Transfer<br>Members | Total<br>Member<br>Added | Total<br>Members<br>Dropped | Gain/<br>Loss<br>Members |
|-----------|--------------|------------------|------------------------|----------------|--------------------|----------------------|---------------------|--------------------------|-----------------------------|--------------------------|
| 2017-2018 | 2            | 5                | -3                     | 410            | 52                 | 25                   | 19                  | 506                      | 704                         | -198                     |
| 2018-2019 | 1            | 7                | -6                     | 383            | 32                 | 16                   | 30                  | 461                      | 659                         | -198                     |
| 2019-2020 | 1            | 6                | -5                     | 355            | 25                 | 20                   | 26                  | 426                      | 573                         | -147                     |
| 2020-2021 | 5            | 8                | -3                     | 440            | 134                | 44                   | 12                  | 630                      | 754                         | -124                     |
| 2021-2022 | 5            | 8                | -3                     | 492            | 120                | 46                   | 18                  | 676                      | 753                         | -77                      |
| Average   | 3            | 7                | -4                     | 416            | 73                 | 30                   | 21                  | 540                      | 689                         | -149                     |